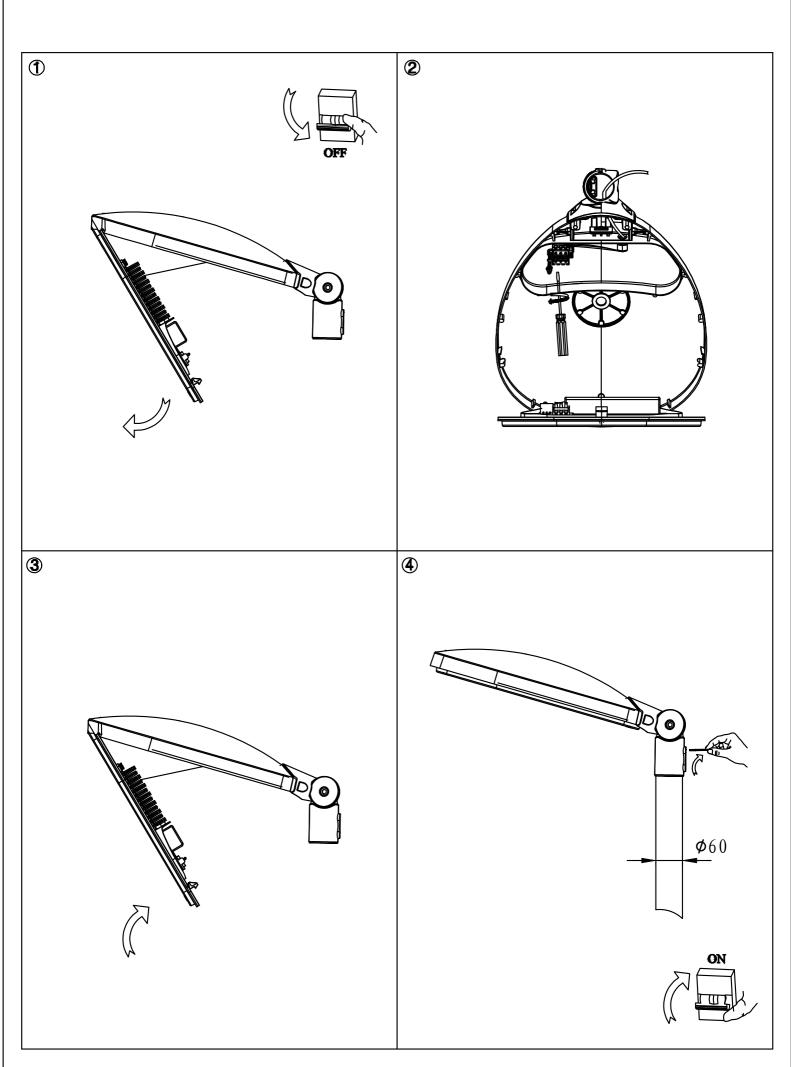

|               |                                  |                |
| Net Weight(Kg)           | 9                                                                  | 9             | 9                                | 9.2            |

## **MATERIALS / FINISHES**

| Structure material: High purity aluminium | aiffuser material: PC |
|-------------------------------------------|-----------------------|
| Structure finish: Silver                  | Diffuser finish:Matt  |

## **GEAR**

Multi-voltage electronic gear included (110-240 V / 50-60 Hz)

Lm(N): Nominal flow of light in actual working conditions. Its actual flow will depend on the environmental conditions and the efficiency of the optics and/or diffuser.





installation template

## OUTDOOR