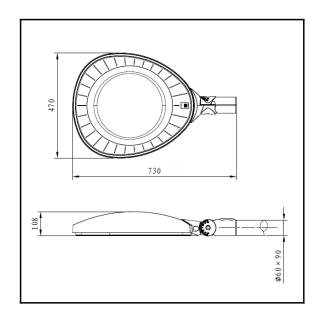

The photograph may not match the reference exactly. Please read the product description to identify the finish.



## **TECHNICAL CHARACTERISTICS**











| Product Model:           | D-160LED40-24                                                      | D-160LED60-24 | D-160LED80-36                    | D-160LED100-36 |
|--------------------------|--------------------------------------------------------------------|---------------|----------------------------------|----------------|
| IP Protection degrees:   | IP66                                                               | IP66          | IP66                             | IP66           |
| IK Protection degrees:   | IK09                                                               | IK09          | IK09                             | IK09           |
| Light source:            | 24 x LED CREE / 24 x LUXEON 5050