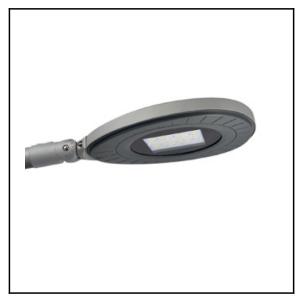

The photograph may not match the reference exactly. Please read the product description to identify the finish.

## **MATERIALS / FINISHES**

| Structure material: High purity aluminium | aiffuser material: PC |
|-------------------------------------------|-----------------------|
| Structure finish: Silver                  | Diffuser finish:Matt  |