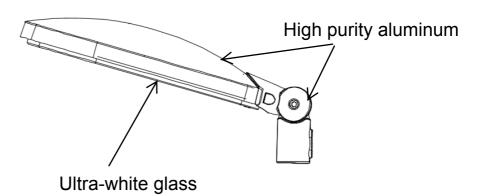

## **MATERIALS / FINISHES**

| Structure material: High purity aluminium | aiffuser material: PC |
|-------------------------------------------|-----------------------|
| Structure finish: Silver                  | Diffuser finish:Matt  |